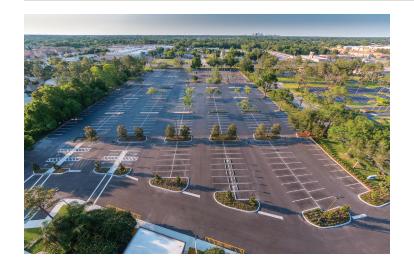

### **BUILDING SPECIFICATIONS**

| Square Footage   | 132,991                                      |
|------------------|----------------------------------------------|
| Number of Floors | 8-Story Building                             |
| Land Size        | 8.77 Acres                                   |
| Signage          | New Monument Signage<br>Electronic Directory |
| Parking Ratio    | 6/1,000                                      |

#### **AMENITIES**

- Views of Lake Ellenor and Orlando's CBD
- Refurbished lobby and interior finishes
- Brand new state-of-the-art electronic directory and monument sign
- On-site security guard and CCTV security system
- Meticulously landscaped grounds