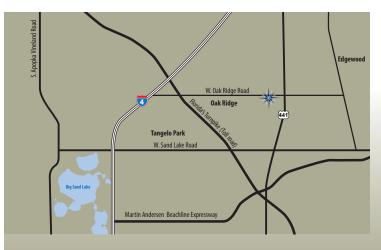

### LOCATION

- Located South of Downtown Orlando in Orlando Central Park which is home to the corporate offices of AT&T, Publix, Lockheed Martin, Walgreens, Office Depot & many more.
- Offers great access to I-4, the Florida Turnpike, 408 East-West Expressway and the (SR 528) BeachLine